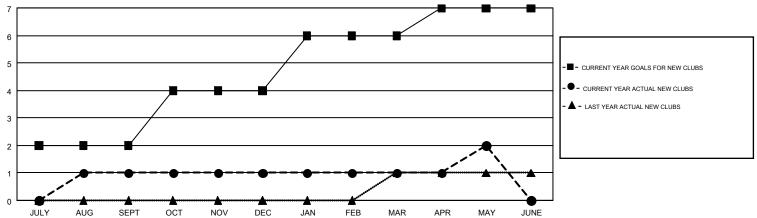

## GMT MONTHLY MEMBERSHIP PROGRESS REPORT

Results as of: 5/31/2017

Multiple District 30

GMT: HARVEY WHITLEY

LOCATION: MISSISSIPPI GMT CA 1

|               |               |           |               |                               |                                                                |                                                              | O O 1                                              |  |
|---------------|---------------|-----------|---------------|-------------------------------|----------------------------------------------------------------|--------------------------------------------------------------|----------------------------------------------------|--|
|               | Club          | s         |               | Members RESULTS FOR 2016-2017 |                                                                |                                                              |                                                    |  |
|               | RESULTS FOR   | 2016-2017 |               |                               |                                                                |                                                              |                                                    |  |
| QUARTER       | NEW CLUB GOAL | NEW CLUBS | DROPPED CLUBS | QUARTER                       | NEW MEMBER GROWTH<br>NET GOAL (not reinstated<br>or transfers) | NEW MEMBER<br>GROWTH ACTUAL (not<br>reinstated or transfers) | DROPPED<br>MEMBERS ACTUAL<br>(including transfers) |  |
| JULY/AUG/SEPT | 2             | 1         | 0             | JULY/AUG/SEPT                 | 64                                                             | 74                                                           | 89                                                 |  |
| OCT/NOV/DEC   | 2             | 0         | 2             | OCT/NOV/DEC                   | 75                                                             | 58                                                           | 78                                                 |  |
| JAN/FEB/MAR   | 2             | 0         | 0             | JAN/FEB/MAR                   | 70                                                             | 50                                                           | 98                                                 |  |
| APR/MAY/JUNE  | 1             | 1         | 0             | APR/MAY/JUNE                  | 56                                                             | 62                                                           | 65                                                 |  |

## GOALS AND ACTUAL NEW CLUBS CUMULATIVE