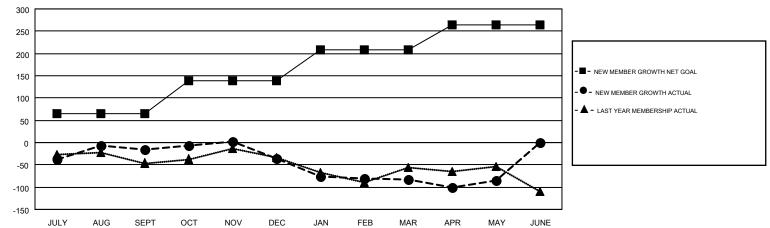

## GMT MONTHLY MEMBERSHIP PROGRESS REPORT

Results as of: 5/31/2017

Multiple District 30

GMT: HARVEY WHITLEY

LOCATION: MISSISSIPPI GMT CA 1

|               |               |           |               |                               |                                                                |                                                              | O O 1                                              |  |
|---------------|---------------|-----------|---------------|-------------------------------|----------------------------------------------------------------|--------------------------------------------------------------|----------------------------------------------------|--|
|               | Club          | s         |               | Members RESULTS FOR 2016-2017 |                                                                |                                                              |                                                    |  |
|               | RESULTS FOR   | 2016-2017 |               |                               |                                                                |                                                              |                                                    |  |
| QUARTER       | NEW CLUB GOAL | NEW CLUBS | DROPPED CLUBS | QUARTER                       | NEW MEMBER GROWTH<br>NET GOAL (not reinstated<br>or transfers) | NEW MEMBER<br>GROWTH ACTUAL (not<br>reinstated or transfers) | DROPPED<br>MEMBERS ACTUAL<br>(including transfers) |  |
| JULY/AUG/SEPT | 2             | 1         | 0             | JULY/AUG/SEPT                 | 64                                                             | 74                                                           | 89                                                 |  |
| OCT/NOV/DEC   | 2             | 0         | 2             | OCT/NOV/DEC                   | 75                                                             | 58                                                           | 78                                                 |  |
| JAN/FEB/MAR   | 2             | 0         | 0             | JAN/FEB/MAR                   | 70                                                             | 50                                                           | 98                                                 |  |
| APR/MAY/JUNE  | 1             | 1         | 0             | APR/MAY/JUNE                  | 56                                                             | 62                                                           | 65                                                 |  |

## GOALS AND ACTUAL MEMBERS CUMULATIVE

| DROPPED CLUBS: 2                                                                  |    | 64 CLUBS OF 107 ADDED 1 OR MORE<br>NEW MEMBERS | GENDER DISTRIBUTION  MALE 1,670 (71.98%)  FEMALE 650 (28.02%) |               |     |
|-----------------------------------------------------------------------------------|----|------------------------------------------------|---------------------------------------------------------------|---------------|-----|
| DROPPED MEMBERS                                                                   |    |                                                | PEWALE                                                        | 030 (23.0270) |     |
| DECEASED                                                                          | 30 | CLICK HERE FOR CUMULATIVE                      | TOTAL FAMILY UNIT MEMBERS                                     |               | 325 |
| CLUB CANCELLED         15           OTHER         285           TOTAL         330 |    | MEMBERSHIP DATA                                | FAMILY MEMBERS PAYING HALF                                    |               | 165 |
|                                                                                   |    |                                                | DUES                                                          |               |     |